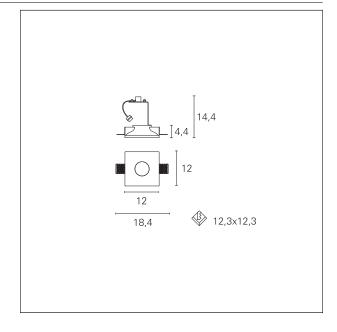

### PRODUCTS CHARACTERISTICS

installation type material Chalk
Finish Smoothed
Color White
Power max. 35 W
Dimensions 79 x 79 mm.
net weight 0,60 kg.

### MECHANICAL CHARACTERISTICS

product IP rate IP20

Plaster 8

INC10535 - max. 35 W

**HOLE RECESS DIMENSIONS** 

a x b hole recess 85 x 85 mm.

LED SOURCE DETAILS

led source type LED / HAGS
Light source connection GU10