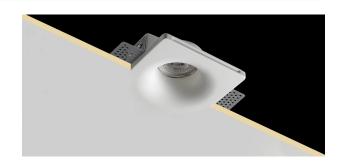

# **DESCRIPTION**

Plaster recessed downlight with rounded reflector. Products is complete with GU10 lampholder for 220/230 LED bulb. Ideal for functional and easy installations. Bulb is not included with the product.

### PRODUCTS CHARACTERISTICS

installation type material Chalk
Finish Smoothed
Color White
Power max. 35 W
Dimensions 79 x 79 mm.
net weight 0,60 kg.