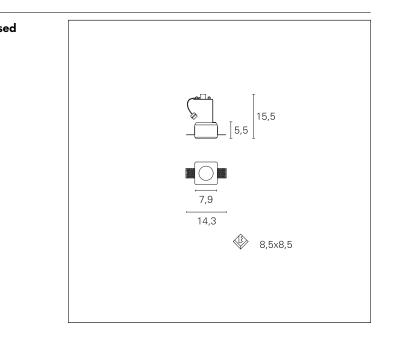

# Plaster 6

INC10531 - max. 35 W

| HOLE RECESS DIMENSIONS                     |                          |  |
|--------------------------------------------|--------------------------|--|
| a x b hole recess                          | 85 x 85 mm.              |  |
| LED SOURCE DETAILS                         |                          |  |
| led source type<br>Light source connection | LED / HAGS<br>GU10       |  |
| LIGHTING DETAILS                           |                          |  |
| emission                                   | rotationally symmetrical |  |