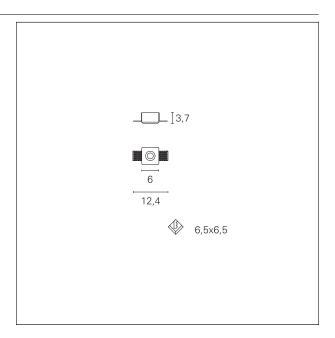

## Plaster 7

INC10518 - 3 W / 3000 K / CRI >80

## **DESCRIPTION**

Plaster recessed downlight with LED source set back. Product is complete with 220/230V driver. The downlight can be installed with extreme ease and can be used for accent light effects.

Switch On÷Off



### PRODUCTS CHARACTERISTICS

installation type trimless recessed material Chalk
Finish Smoothed
Color White
Power 3 W
Lumen output - Full emission 170 lm
net weight 0,30 kg.



### **ELECTRICAL CHARACTERISTICS**

feeding 220÷240 V driver On÷Off Insulation class Class II

### MECHANICAL CHARACTERISTICS

product IP rate IP20





# Plaster 7

INC10518 - 3 W / 3000 K / CRI >80

### **HOLE RECESS DIMENSIONS**

a x b hole recess

 $65 \times 65 \text{ mm}$ .

#### LED SOURCE DETAILS

led source type Photobiological risk

Light temperature CRI

Power Led

RG 2 Moderate risk (IEC 62471)

3000 K CRI >80

## **DRIVER CHARACTERISTICS**

driver

On÷Off

### LIGHTING DETAILS

emission

rotationally symmetrical