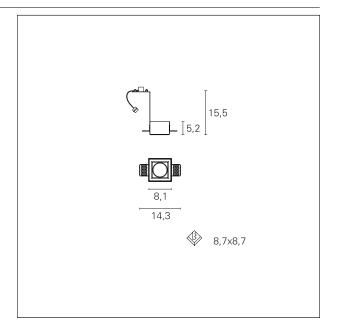

### MECHANICAL CHARACTERISTICS

product IP rate IP20

Plaster 4

INC10517 - max. 35 W

**HOLE RECESS DIMENSIONS** 

a x b hole recess 87 x 87 mm.

LED SOURCE DETAILS

led source type LED / HAGS
Light source connection GU10