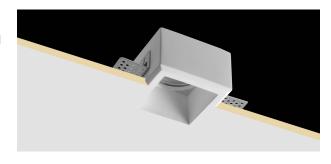

## **DESCRIPTION**

Plaster recessed downlight with GU10 lampholder set back. Product is complete with GU10 lamp holder for  $220 \, / \, 230 V$  LED bulb. Ideal for functional and easy installations. Bulb is not included with the product.

### PRODUCTS CHARACTERISTICS

installation type trimless recessed material Chalk
Finish Smoothed
Color White
Power max. 35 W
net weight 0,40 kg.

### MECHANICAL CHARACTERISTICS

product IP rate IP20

Plaster 4

INC10517 - max. 35 W

**HOLE RECESS DIMENSIONS** 

a x b hole recess 87 x 87 mm.

LED SOURCE DETAILS

led source type LED / HAGS
Light source connection GU10