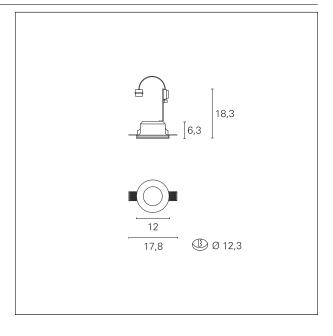

### PRODUCTS CHARACTERISTICS

installation type material Finish Color Power Dimensions net weight trimless recessed Chalk Smoothed White max. 35 W ø 120 mm. 0,60 kg.

### MECHANICAL CHARACTERISTICS

product IP rate IP20

Plaster 9

INC10020 - max. 35 W

**HOLE RECESS DIMENSIONS** 

hole recess diameter

ø 123 mm.

LED SOURCE DETAILS