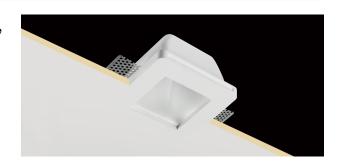

## **DESCRIPTION**

Plaster recessed downlight with GU10 lampholder set back. Diffussing glass screen for direct glare control. Product is complete with GU10 lamp holder for 220 / 230V LED bulb. Ideal for functional and easy installations. Bulb is not included with the product.

#### PRODUCTS CHARACTERISTICS

installation type material Finish Color Power Dimensions net weight trimless recessed Chalk Smoothed White max. 35 W 120 x 120 mm. 0,80 kg.