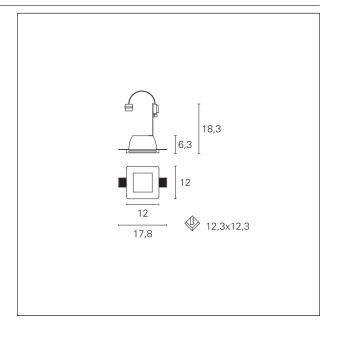

#### PRODUCTS CHARACTERISTICS

installation type material Finish Color Power Dimensions net weight trimless recessed Chalk Smoothed White max. 35 W 120 x 120 mm. 0,80 kg.

#### MECHANICAL CHARACTERISTICS

product IP rate IP20

Plaster 1

INC10010 - max. 35 W

**HOLE RECESS DIMENSIONS** 

a x b hole recess 123 x 123 mm.

LED SOURCE DETAILS

led source type LED / HAGS
Light source connection GU10