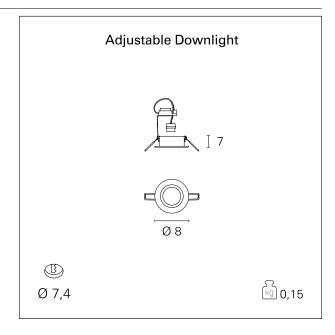

# Single

INC00050 - Adjustable - max. 50 W

#### PRODUCTS CHARACTERISTICS

installation type material Color Power net weight Recessed Spotlights Aluminum White max. 50 W 0,15 kg.

#### **HOLE RECESS DIMENSIONS**

hole recess diameter

ø 74 mm.