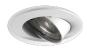

#### **DESCRIPTION**

Single is a recessed luminaire made of aluminium. Available in different versions for fixed or adjustable lamp, it allows to create spotlight effects; Sinlge is complete with lamp holder for GU10 lamp not included.

#### PRODUCTS CHARACTERISTICS

installation type material Color Power net weight Recessed Spotlights Aluminum White max. 50 W 0,15 kg.