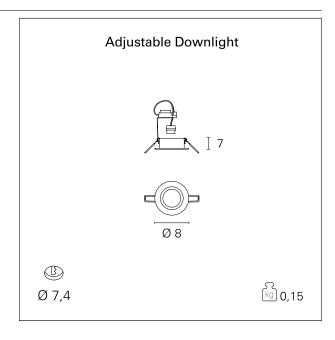

# Single

INC00047 - Adjustable - max. 50 W

# **DESCRIPTION**

Single is a recessed luminaire made of aluminium. Available in different versions for fixed or adjustable lamp, it allows to create spotlight effects; Sinlge is complete with lamp holder for GU10 lamp not included.



#### PRODUCTS CHARACTERISTICS

installation type material Color Power net weight Recessed Spotlights Aluminum Black max. 50 W 0,15 kg.



### **ELECTRICAL CHARACTERISTICS**

feeding 220÷240 V
driver On÷Off
Insulation class Class II

#### MECHANICAL CHARACTERISTICS

product IP rate IP20





# Single

INC00047 - Adjustable - max. 50 W

#### **HOLE RECESS DIMENSIONS**

hole recess diameter

ø 74 mm.

#### LED SOURCE DETAILS

led source type Light source connection LED / HAGS GU10

# LIGHTING DETAILS

emission

rotationally symmetrical