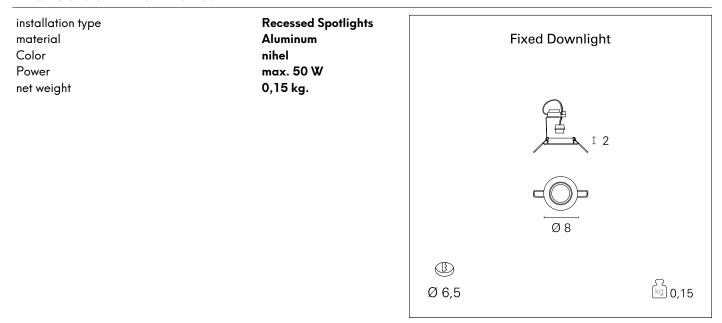

## Single

**INC00044** - Fixed - max. 50 W

### DESCRIPTION

Single is a recessed luminaire made of aluminium. Available in different versions for fixed or adjustable lamp, it allows to create spotlight effects; Sinlge is complete with lamp holder for GU10 lamp not included.

# Single

**INC00044** - Fixed - max. 50 W

| HOLE RECESS DIMENSIONS  |                          |  |
|-------------------------|--------------------------|--|
| hole recess diameter    | ø 65 mm.                 |  |
| LED SOURCE DETAILS      |                          |  |
| led source type         | LED / HAGS               |  |
| Light source connection | GU10                     |  |
| LIGHTING DETAILS        |                          |  |
| emission                | rotationally symmetrical |  |