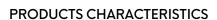

## Single

**INC00044** - Fixed - max. 50 W

### DESCRIPTION

Single is a recessed luminaire made of aluminium. Available in different versions for fixed or adjustable lamp, it allows to create spotlight effects; Sinlge is complete with lamp holder for GU10 lamp not included.

# Single

**INC00044** - Fixed - max. 50 W

| HOLE RECESS DIMENSIONS  |                          |  |
|-------------------------|--------------------------|--|
| hole recess diameter    | ø 65 mm.                 |  |
| LED SOURCE DETAILS      |                          |  |
| led source type         | LED / HAGS               |  |
| Light source connection | GU10                     |  |
| LIGHTING DETAILS        |                          |  |
| emission                | rotationally symmetrical |  |