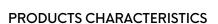

## Single

**INC00041** - Fixed - max. 50 W

### DESCRIPTION

Single is a recessed luminaire made of aluminium. Available in different versions for fixed or adjustable lamp, it allows to create spotlight effects; Sinlge is complete with lamp holder for GU10 lamp not included.

# Single

INC00041 - Fixed - max. 50 W

| HOLE RECESS DIMENSIONS  |                          |  |
|-------------------------|--------------------------|--|
| hole recess diameter    | ø 65 mm.                 |  |
| LED SOURCE DETAILS      |                          |  |
| led source type         | LED / HAGS               |  |
| Light source connection | GU10                     |  |
| LIGHTING DETAILS        |                          |  |
| emission                | rotationally symmetrical |  |