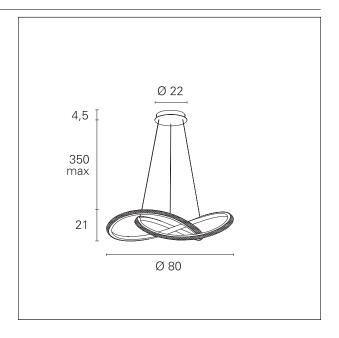

## Infinity

**GRF17113DM** -  $\emptyset$  80 cm. - 80 W - 5570 lm / 3000 K / CRI > 80

#### PRODUCTS CHARACTERISTICS

| installation type            | High Bays |
|------------------------------|-----------|
| material                     | Aluminum  |
| Finish                       | Painted   |
| Color                        | White     |
| Power                        | 80 W      |
| Lumen output - Full emission | 5570 lm   |
| Diameter                     | ø 80 cm.  |
| net weight                   | 4,3 kg.   |