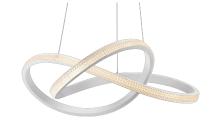

## Infinity

**GRF17113DM** -  $\emptyset$  80 cm. - 80 W - 5570 lm / 3000 K / CRI > 80

#### **DESCRIPTION**

The crossed movements of the structure characterize the INFINITY models. An apparent formal simplicity becomes a prominent element in every installation. The lamp body is made of extruded aluminum, a polycarbonate screen with a special treatment maximizes light emission. Structure available in matt white or gold finish. The device is adjustable in height. The high efficiency driver is integrated in the ceiling rose. Multifunction dimmable versions with 1... 10V, Push, DALI control are available.