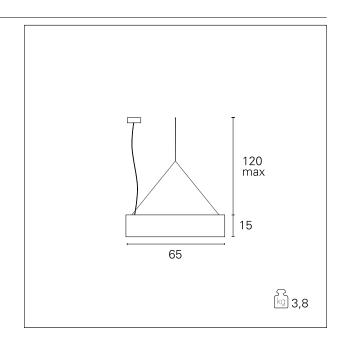

#### **PRODUCTS CHARACTERISTICS**

installation type material Color Power Lumen output - Full emission Dimensions net weight High Bays Fabric Black mesh fabric 36 W 1950 Im 65 x 65 cm. 3,8 kg.