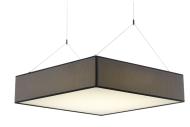

# Urano

**GRF15206** - 65 x 65 cm. - 36 W - 2700 lm / 3000 K / CRI > 80

### DESCRIPTION

Uranus is a ceiling mounting or pendant luminaire; it is composed of a LED panel and a fabric shade complete with a translucent parchment screen. It allows to obtain extremely comfortable lighting effects thanks to the combination of the "edge led" type panel with the diffusing parchment Urano can be installed as pendant up to 350 cm cables longer. thanks to four steel cables covered with transparent sheath, adjustable in height with selflocking "grip lock" system; the ceiling mounted version is complete with ceiling fixing brackets. Power cable in FEP + PVC transparent.

#### **PRODUCTS CHARACTERISTICS**

installation type material Color Power Lumen output - Full emission Dimensions net weight High Bays Fabric Black mesh fabric 36 W 1950 Im 65 x 65 cm. 3,8 kg.