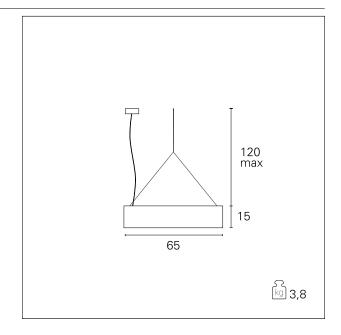

## Urano

**GRF15205** -  $65 \times 65$  cm. - 36 W - 2700 lm / 3000 K / CRI > 80

Bordeaux

36 W

2200 Im

55 x 65 cm.

3,8 kg.