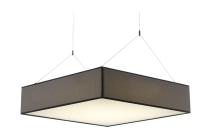

## **DESCRIPTION**

Uranus is a ceiling mounting or pendant luminaire; it is composed of a LED panel and a fabric shade complete with a translucent parchment screen. It allows to obtain extremely comfortable lighting effects thanks to the combination of the "edge led" type panel with the diffusing parchment Urano can be installed as pendant up to 350 cm cables longer. thanks to four steel cables covered with transparent sheath, adjustable in height with self-locking "grip lock" system; the ceiling mounted version is complete with ceiling fixing brackets. Power cable in FEP + PVC transparent.

Bordeaux

36 W

2200 Im

55 x 65 cm.

3,8 kg.