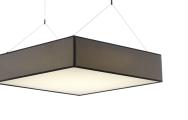

## DESCRIPTION

Uranus is a ceiling mounting or pendant luminaire; it is composed of a LED panel and a fabric shade complete with a translucent parchment screen. It allows to obtain extremely comfortable lighting effects thanks to the combination of the "edge led" type panel with the diffusing parchment Urano can be installed as pendant up to 350 cm cables longer. thanks to four steel cables covered with transparent sheath, adjustable in height with selflocking "grip lock" system; the ceiling mounted version is complete with ceiling fixing brackets. Power cable in FEP + PVC transparent.