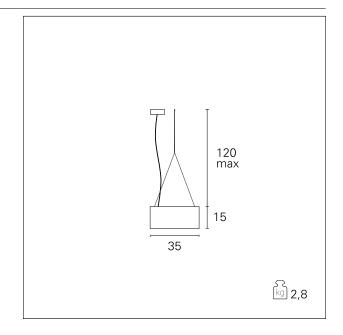

## **DESCRIPTION**

Uranus is a ceiling mounting or pendant luminaire; it is composed of a LED panel and a fabric shade complete with a translucent parchment screen. It allows to obtain extremely comfortable lighting effects thanks to the combination of the "edge led" type panel with the diffusing parchment Urano can be installed as pendant up to 350 cm cables longer. thanks to four steel cables covered with transparent sheath, adjustable in height with self-locking "grip lock" system; the ceiling mounted version is complete with ceiling fixing brackets. Power cable in FEP + PVC transparent.

#### PRODUCTS CHARACTERISTICS

installation type High Bays
material Fabric

Color Black mesh fabric

Power 18 W

Lumen output – Full emission 1100 lm

Dimensions 35 x 35 cm.

net weight 2,8 kg.