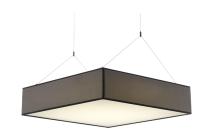

## **DESCRIPTION**

Uranus is a ceiling mounting or pendant luminaire; it is composed of a LED panel and a fabric shade complete with a translucent parchment screen. It allows to obtain extremely comfortable lighting effects thanks to the combination of the "edge led" type panel with the diffusing parchment Urano can be installed as pendant up to 350 cm cables longer. thanks to four steel cables covered with transparent sheath, adjustable in height with self-locking "grip lock" system; the ceiling mounted version is complete with ceiling fixing brackets. Power cable in FEP + PVC transparent.

#### PRODUCTS CHARACTERISTICS

installation type High Bays
material Fabric

Color Black mesh fabric

Power 18 W

Lumen output – Full emission 1100 lm

Dimensions 35 x 35 cm.

net weight 2,8 kg.