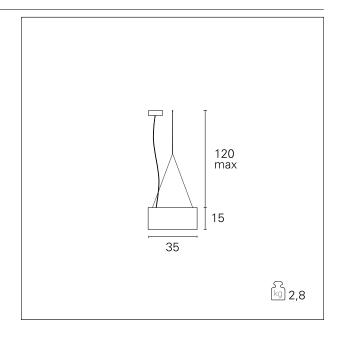

#### **DESCRIPTION**

Uranus is a ceiling mounting or pendant luminaire; it is composed of a LED panel and a fabric shade complete with a translucent parchment screen. It allows to obtain extremely comfortable lighting effects thanks to the combination of the "edge led" type panel with the diffusing parchment Urano can be installed as pendant up to 350 cm cables longer. thanks to four steel cables covered with transparent sheath, adjustable in height with self-locking "grip lock" system; the ceiling mounted version is complete with ceiling fixing brackets. Power cable in FEP + PVC transparent.

#### PRODUCTS CHARACTERISTICS

installation type High Bays material Fabric

Color Bordeaux
Power 18 W
Lumen output - Full emission 1200 Im
Dimensions 35 x 35 cm.
net weight 2,8 kg.