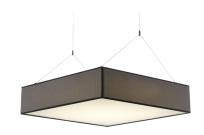

#### **DESCRIPTION**

Uranus is a ceiling mounting or pendant luminaire; it is composed of a LED panel and a fabric shade complete with a translucent parchment screen. It allows to obtain extremely comfortable lighting effects thanks to the combination of the "edge led" type panel with the diffusing parchment Urano can be installed as pendant up to 350 cm cables longer. thanks to four steel cables covered with transparent sheath, adjustable in height with self-locking "grip lock" system; the ceiling mounted version is complete with ceiling fixing brackets. Power cable in FEP + PVC transparent.

#### PRODUCTS CHARACTERISTICS

installation type High Bays material Fabric

Color Bordeaux
Power 18 W
Lumen output - Full emission 1200 Im
Dimensions 35 x 35 cm.
net weight 2,8 kg.