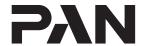

## Giove

**GRF14303** -  $\emptyset$  75 cm. - 3x max 40 W / 3x max 40 W

### **DESCRIPTION**

Giove is a pendant luminaire characterized by a fabric shade mounted on a frame. It is complete with a translucent parchment screen and is equipped with E27 sockets. It allows to obtain diffused light effects and is available in different diameters. It suspends up to 350 cm. thanks to three steel cables covered with transparent sheath, adjustable in height with self-locking "grip lock" system. Power cable in FEP + white PVC.