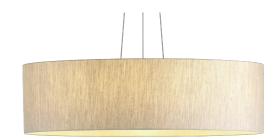

## Giove

**GRF14303** -  $\emptyset$  75 cm. - 3x max 40 W / 3x max 40 W

### **DESCRIPTION**

Giove is a pendant luminaire characterized by a fabric shade mounted on a frame. It is complete with a translucent parchment screen and is equipped with E27 sockets. It allows to obtain diffused light effects and is available in different diameters. It suspends up to 350 cm. thanks to three steel cables covered with transparent sheath, adjustable in height with self-locking "grip lock" system. Power cable in FEP + white PVC.

### PRODUCTS CHARACTERISTICS

installation type material Color Power Diameter net weight High Bays Fabric Black mesh fabric 3x max 40 W ø 75 cm.

1,8 kg.