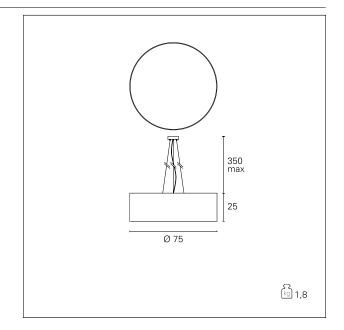

# Giove

**GRF14302** – ø 75 cm. – 3x max 40 W / 3x max 40 W

## DESCRIPTION

Giove is a pendant luminaire characterized by a fabric shade mounted on a frame. It is complete with a translucent parchment screen and is equipped with E27 sockets. It allows to obtain diffused light effects and is available in different diameters. It suspends up to 350 cm. thanks to three steel cables covered with transparent sheath, adjustable in height with self-locking "grip lock" system. Power cable in FEP + white PVC.

### **PRODUCTS CHARACTERISTICS**

installation type material Color Power Diameter net weight High Bays Fabric Bordeaux 3x max 40 W ø 75 cm. 1,8 kg.