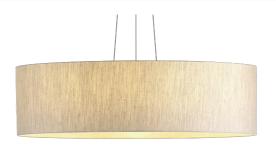

# Giove

**GRF14302** – ø 75 cm. – 3x max 40 W / 3x max 40 W

## DESCRIPTION

Giove is a pendant luminaire characterized by a fabric shade mounted on a frame. It is complete with a translucent parchment screen and is equipped with E27 sockets. It allows to obtain diffused light effects and is available in different diameters. It suspends up to 350 cm. thanks to three steel cables covered with transparent sheath, adjustable in height with self-locking "grip lock" system. Power cable in FEP + white PVC.

### **PRODUCTS CHARACTERISTICS**

installation type material Color Power Diameter net weight High Bays Fabric Bordeaux 3x max 40 W ø 75 cm. 1,8 kg.