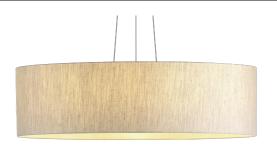

## DESCRIPTION

Giove is a pendant luminaire characterized by a fabric shade mounted on a frame. It is complete with a translucent parchment screen and is equipped with E27 sockets. It allows to obtain diffused light effects and is available in different diameters. It suspends up to 350 cm. thanks to three steel cables covered with transparent sheath, adjustable in height with self-locking "grip lock" system. Power cable in FEP + white PVC.

### **PRODUCTS CHARACTERISTICS**

installation type material Color Power Diameter net weight High Bays Fabric Linen 3x max 40 W ø 75 cm. 1,8 kg.