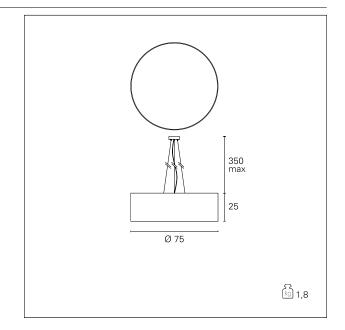

## DESCRIPTION

Giove is a pendant luminaire characterized by a fabric shade mounted on a frame. It is complete with a translucent parchment screen and is equipped with E27 sockets. It allows to obtain diffused light effects and is available in different diameters. It suspends up to 350 cm. thanks to three steel cables covered with transparent sheath, adjustable in height with self-locking "grip lock" system. Power cable in FEP + white PVC.

### **PRODUCTS CHARACTERISTICS**

installation type material Color Power Diameter net weight High Bays Fabric Linen 3x max 40 W ø 75 cm. 1,8 kg.