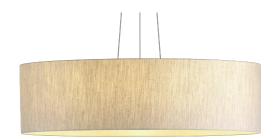

#### **DESCRIPTION**

Giove is a pendant luminaire characterized by a fabric shade mounted on a frame. It is complete with a translucent parchment screen and is equipped with E27 sockets. It allows to obtain diffused light effects and is available in different diameters. It suspends up to 350 cm. thanks to three steel cables covered with transparent sheath, adjustable in height with self-locking "grip lock" system. Power cable in FEP + white PVC.

#### PRODUCTS CHARACTERISTICS

installation type **High Bays** material Color Power Diameter net weight

**Fabric** Black mesh fabric max 40 W ø 60 cm. 1,2 kg.

#### MECHANICAL CHARACTERISTICS

product IP rate **IP20** 

| ~   | ٠ |        |    |   |
|-----|---|--------|----|---|
| ( - | ı | $\sim$ | ۱, | е |
| u   | ı | v      | v  | C |

**GRF14203** -  $\emptyset$  60 cm. - max 40 W / max 40 W