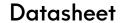

## Giove

GRF14203 - ø 60 cm. - max 40 W / max 40 W

#### **DESCRIPTION**

Giove is a pendant luminaire characterized by a fabric shade mounted on a frame. It is complete with a translucent parchment screen and is equipped with E27 sockets. It allows to obtain diffused light effects and is available in different diameters. It suspends up to 350 cm. thanks to three steel cables covered with transparent sheath, adjustable in height with self-locking "grip lock" system. Power cable in FEP + white PVC.

#### PRODUCTS CHARACTERISTICS

installation type **High Bays** material Color Power Diameter net weight

**Fabric** Black mesh fabric max 40 W ø 60 cm. 1,2 kg.