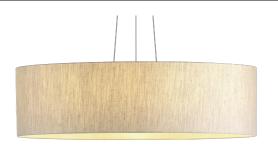

## Giove

**GRF14103** – ø 46 cm. – max 40 W / max 40 W

## DESCRIPTION

Giove is a pendant luminaire characterized by a fabric shade mounted on a frame. It is complete with a translucent parchment screen and is equipped with E27 sockets. It allows to obtain diffused light effects and is available in different diameters. It suspends up to 350 cm. thanks to three steel cables covered with transparent sheath, adjustable in height with self-locking "grip lock" system. Power cable in FEP + white PVC.

## **PRODUCTS CHARACTERISTICS**

installation type material Color Power Diameter net weight High Bays Fabric Black mesh fabric max 40 W ø 46 cm. 0,70 kg.