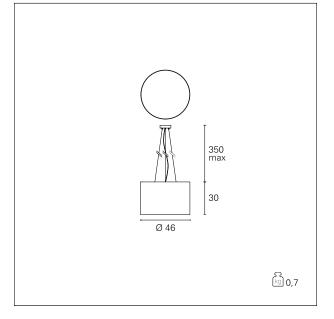

## Giove

**GRF14103** – ø 46 cm. – max 40 W / max 40 W

## DESCRIPTION

Giove is a pendant luminaire characterized by a fabric shade mounted on a frame. It is complete with a translucent parchment screen and is equipped with E27 sockets. It allows to obtain diffused light effects and is available in different diameters. It suspends up to 350 cm. thanks to three steel cables covered with transparent sheath, adjustable in height with self-locking "grip lock" system. Power cable in FEP + white PVC.

## **PRODUCTS CHARACTERISTICS**

installation type material Color Power Diameter net weight High Bays Fabric Black mesh fabric max 40 W ø 46 cm. 0,70 kg.