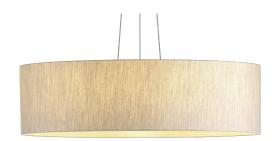

## Giove

**GRF14101** -  $\emptyset$  46 cm. - max 40 W / max 40 W

#### **DESCRIPTION**

Giove is a pendant luminaire characterized by a fabric shade mounted on a frame. It is complete with a translucent parchment screen and is equipped with E27 sockets. It allows to obtain diffused light effects and is available in different diameters. It suspends up to 350 cm. thanks to three steel cables covered with transparent sheath, adjustable in height with self-locking "grip lock" system. Power cable in FEP + white PVC.

#### PRODUCTS CHARACTERISTICS

installation type High Bays material Fabric
Color Linen
Power max 40 W
Diameter ø 46 cm.
net weight 0,70 kg.