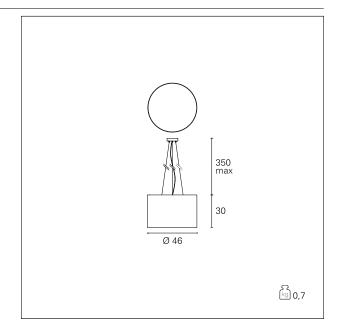

## Giove

**GRF14101** -  $\emptyset$  46 cm. - max 40 W / max 40 W

#### **DESCRIPTION**

Giove is a pendant luminaire characterized by a fabric shade mounted on a frame. It is complete with a translucent parchment screen and is equipped with E27 sockets. It allows to obtain diffused light effects and is available in different diameters. It suspends up to 350 cm. thanks to three steel cables covered with transparent sheath, adjustable in height with self-locking "grip lock" system. Power cable in FEP + white PVC.

#### PRODUCTS CHARACTERISTICS

installation type High Bays material Fabric
Color Linen
Power max 40 W
Diameter ø 46 cm.
net weight 0,70 kg.