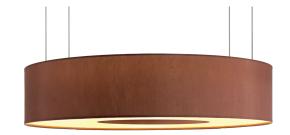

### **DESCRIPTION**

Saturno is a pendant luminaire characterized by a fabric shade mounted on a frame and by its ring shape. It is complete with a translucent parchment screen and is equipped with E27 sockets. It allows to obtain diffused light effects and is available in different diameters. Saturno can be installed as pendant up to 350 cm cables longer. thanks to four steel cables covered with transparent sheath, adjustable in height with self-locking "grip lock" system. Power cable in FEP+PVC transparent.

### PRODUCTS CHARACTERISTICS

installation type
material
Color
Power
Diameter
net weight

High Bays Fabric Black mesh fabric 8x max 40 W ø 110 cm. 4,5 kg.