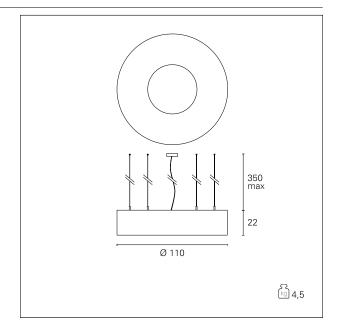

### Saturno

GRF13203 - ø 110 cm. - 8x max 40 W -

### PRODUCTS CHARACTERISTICS

installation type
material
Color
Power
Diameter
net weight

High Bays Fabric Black mesh fabric 8x max 40 W ø 110 cm. 4,5 kg.