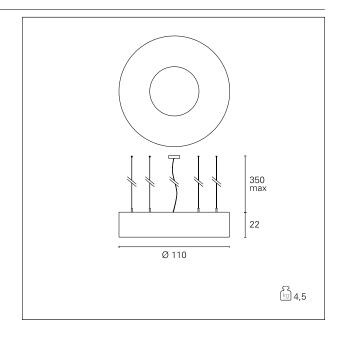

# Saturno

GRF13202 - ø 110 cm. - 8x max 40 W -

## **DESCRIPTION**

Saturno is a pendant luminaire characterized by a fabric shade mounted on a frame and by its ring shape. It is complete with a translucent parchment screen and is equipped with E27 sockets. It allows to obtain diffused light effects and is available in different diameters. Saturno can be installed as pendant up to 350 cm cables longer. thanks to four steel cables covered with transparent sheath, adjustable in height with self-locking "grip lock" system. Power cable in FEP+PVC transparent.

## PRODUCTS CHARACTERISTICS

installation type High Bays
material Fabric
Color Bordeaux
Power 8x max 40 W
Diameter \$\phi\$ 110 cm.
net weight 4,5 kg.