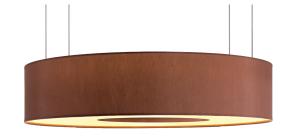

## **DESCRIPTION**

Saturno is a pendant luminaire characterized by a fabric shade mounted on a frame and by its ring shape. It is complete with a translucent parchment screen and is equipped with E27 sockets. It allows to obtain diffused light effects and is available in different diameters. Saturno can be installed as pendant up to 350 cm cables longer. thanks to four steel cables covered with transparent sheath, adjustable in height with self-locking "grip lock" system. Power cable in FEP+PVC transparent.

## PRODUCTS CHARACTERISTICS

installation type High Bays
material Fabric
Color Bordeaux
Power 8x max 40 W
Diameter \$\phi\$ 110 cm.
net weight 4,5 kg.