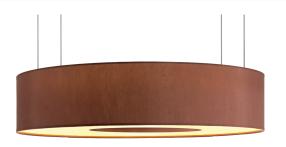

## Saturno

GRF13201 - ø 110 cm. - 8x max 40 W -

### DESCRIPTION

Saturno is a pendant luminaire characterized by a fabric shade mounted on a frame and by its ring shape. It is complete with a translucent parchment screen and is equipped with E27 sockets. It allows to obtain diffused light effects and is available in different diameters. Saturno can be installed as pendant up to 350 cm cables longer. thanks to four steel cables covered with transparent sheath, adjustable in height with self-locking "grip lock" system. Power cable in FEP+PVC transparent.

#### **PRODUCTS CHARACTERISTICS**

installation type material Color Power Diameter net weight High Bays Fabric Linen 8x max 40 W ø 110 cm. 4,5 kg.