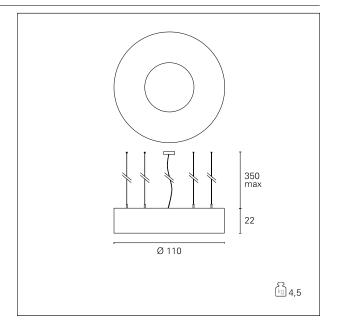

## Saturno

GRF13201 - ø 110 cm. - 8x max 40 W -

### DESCRIPTION

Saturno is a pendant luminaire characterized by a fabric shade mounted on a frame and by its ring shape. It is complete with a translucent parchment screen and is equipped with E27 sockets. It allows to obtain diffused light effects and is available in different diameters. Saturno can be installed as pendant up to 350 cm cables longer. thanks to four steel cables covered with transparent sheath, adjustable in height with self-locking "grip lock" system. Power cable in FEP+PVC transparent.

#### **PRODUCTS CHARACTERISTICS**

installation type material Color Power Diameter net weight High Bays Fabric Linen 8x max 40 W ø 110 cm. 4,5 kg.