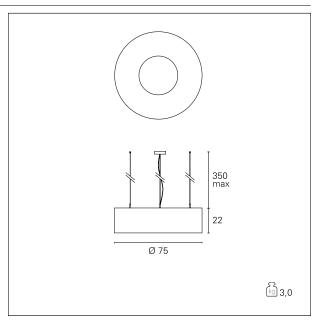

## Saturno

GRF13103 - ø 75 cm. - 6x max 40 W -

### DESCRIPTION

Saturno is a pendant luminaire characterized by a fabric shade mounted on a frame and by its ring shape. It is complete with a translucent parchment screen and is equipped with E27 sockets. It allows to obtain diffused light effects and is available in different diameters. Saturno can be installed as pendant up to 350 cm cables longer. thanks to four steel cables covered with transparent sheath, adjustable in height with self-locking "grip lock" system. Power cable in FEP+PVC transparent.

### **PRODUCTS CHARACTERISTICS**

installation type material Color Power Diameter net weight High Bays Fabric Black mesh fabric 6x max 40 W ø 75 cm. 3 kg.