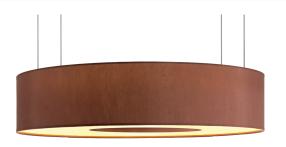

### DESCRIPTION

Saturno is a pendant luminaire characterized by a fabric shade mounted on a frame and by its ring shape. It is complete with a translucent parchment screen and is equipped with E27 sockets. It allows to obtain diffused light effects and is available in different diameters. Saturno can be installed as pendant up to 350 cm cables longer. thanks to four steel cables covered with transparent sheath, adjustable in height with self-locking "grip lock" system. Power cable in FEP+PVC transparent.

### **PRODUCTS CHARACTERISTICS**

installation type material Color Power Diameter net weight High Bays Fabric Black mesh fabric 6x max 40 W ø 75 cm. 3 kg.