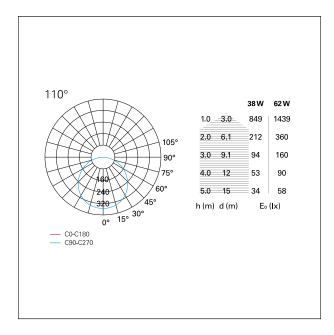

### LED SOURCE DETAILS

| led source type         | SMD Led        |  |
|-------------------------|----------------|--|
| Light source connection | LED            |  |
| Light temperature       | 3000 K         |  |
| CRI                     | CRI > 80       |  |
|                         |                |  |
| DRIVER CHARACTERISTICS  |                |  |
| driver                  | On / Off       |  |
|                         |                |  |
| LIGHTING DETAILS        |                |  |
| luminous effect         | diffused light |  |
| optic                   | 110°           |  |
| •                       |                |  |
| PHOTOMETRIC             |                |  |
|                         |                |  |