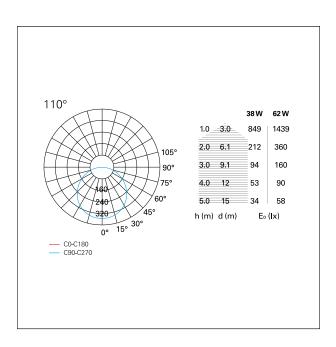

lack 62 W Power Lumen output - Full emission 3720 lm  $64 \times 64$  cm. **Dimensions** net weight 6,1 kg.



#### **ELECTRICAL CHARACTERISTICS**

feeding 220÷240 V
driver Pan Digital
Insulation class Class I

### MECHANICAL CHARACTERISTICS

product IP rate IP20





## Dama

**GRF12221PD** -  $64 \times 64$  cm. - 62 W - 3720 Im / 3000 K / CRI > 80 M

### **ENERGY CLASSIFICATION**



contains built-in LED lamps.



The lamps cannot be changed

### LED SOURCE DETAILS

led source type Light source connection Light temperature CRI

**SMD Led LED** 3000 K CRI > 80

## **DRIVER CHARACTERISTICS**

driver **Pan Digital** 

### LIGHTING DETAILS

luminous effect optic

diffused light 110°

## **PHOTOMETRIC**





# Dama

**GRF12221PD** -  $64 \times 64$  cm. - 62 W - 3720 Im / 3000 K / CRI > 80