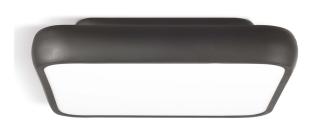

### **DESCRIPTION**

Designed in a square shape, Dama is made of matt white or matt black painted aluminium; it is equipped with an opal diffusing screen in PMMA and, thanks to the SMD LED sources integrated in the body of the luminaire, it lights up perfectly evenly; Dama allows to obtain soft and diffused down light effects and is therefore particularly suitable for illuminating indoor ambients with uniform light, perfectly distributed and free of harsh shadows. Dama is complete with drivers integrated into the body of the device and is available in versions On/Off controlled or dimmable 1...10 V, Push, DALI controlled. The range is completed by versions for permanent emergency light with 1 hour autonomy, ignition time 0.5 sec. and charging time 24 h.

#### PRODUCTS CHARACTERISTICS

ceiling lamps installation type material Aluminum Finish Matt painted Color Black 62 W Power Lumen output - Full emission 3720 lm  $64 \times 64$  cm. **Dimensions** net weight 6,1 kg.