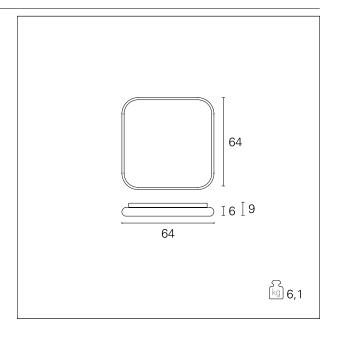

### Dama

**GRF12221PD** -  $64 \times 64 \text{ cm.}$  - 62 W - 3720 lm / 3000 K / CRI > 80

#### PRODUCTS CHARACTERISTICS

ceiling lamps installation type material Aluminum Finish Matt painted Color Black 62 W Power Lumen output - Full emission 3720 lm  $64 \times 64$  cm. **Dimensions** net weight 6,1 kg.