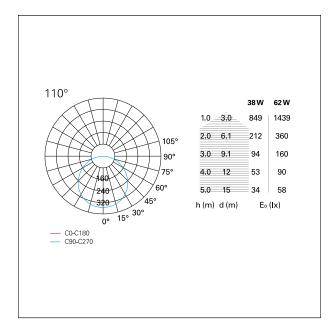

### LED SOURCE DETAILS

| led source type<br>Light source connection<br>Light temperature<br>CRI | SMD Led<br>LED<br>3000 K<br>CRI > 80 |
|------------------------------------------------------------------------|--------------------------------------|
| DRIVER CHARACTERISTICS                                                 |                                      |
| driver                                                                 | Emergenza 1 h.                       |
| LIGHTING DETAILS                                                       |                                      |
| luminous effect<br>optic                                               | diffused light<br>110°               |
| 55110                                                                  |                                      |

### PHOTOMETRIC