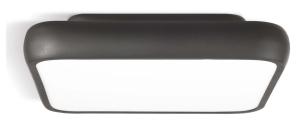

### DESCRIPTION

Designed in a square shape, Dama is made of matt white or matt black painted aluminium; it is equipped with an opal diffusing screen in PMMA and, thanks to the SMD LED sources integrated in the body of the luminaire, it lights up perfectly evenly; Dama allows to obtain soft and diffused down light effects and is therefore particularly suitable for illuminating indoor ambients with uniform light, perfectly distributed and free of harsh shadows. Dama is complete with drivers integrated into the body of the device and is available in versions On/Off controlled or dimmable 1...10 V, Push, DALI controlled. The range is completed by versions for permanent emergency light with 1 hour autonomy, ignition time 0.5 sec. and charging time 24 h.

#### **PRODUCTS CHARACTERISTICS**

ceiling lamps installation type material Aluminum Finish Matt painted Color Black 62 W Power Lumen output - Full emission 3720 Im  $64 \times 64$  cm. Dimensions net weight 6,1 kg. 64 I6[9 64 ر الا<u>ن</u> 6,1