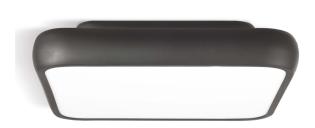

### **DESCRIPTION**

Designed in a square shape, Dama is made of matt white or matt black painted aluminium; it is equipped with an opal diffusing screen in PMMA and, thanks to the SMD LED sources integrated in the body of the luminaire, it lights up perfectly evenly; Dama allows to obtain soft and diffused down light effects and is therefore particularly suitable for illuminating indoor ambients with uniform light, perfectly distributed and free of harsh shadows. Dama is complete with drivers integrated into the body of the device and is available in versions On/Off controlled or dimmable 1...10 V, Push, DALI controlled. The range is completed by versions for permanent emergency light with 1 hour autonomy, ignition time 0.5 sec. and charging time 24 h.

#### PRODUCTS CHARACTERISTICS

ceiling lamps installation type material Aluminum Finish Matt painted Color Black 62 W Power Lumen output - Full emission 3720 lm  $64 \times 64$  cm. **Dimensions** net weight 6,1 kg.