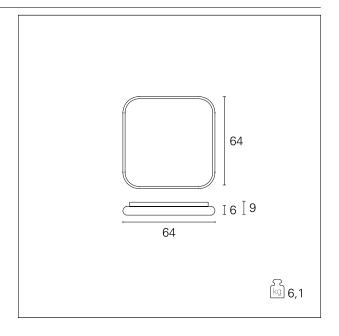

#### PRODUCTS CHARACTERISTICS

ceiling lamps installation type material Aluminum Finish Matt painted Color Black 62 W Power Lumen output - Full emission 3720 lm  $64 \times 64$  cm. **Dimensions** net weight 6,1 kg.