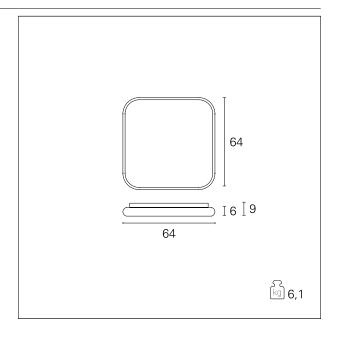

### Dama

**GRF12211** -  $64 \times 64$  cm. - 62 W - 3720 Im / 3000 K / CRI > 80

#### PRODUCTS CHARACTERISTICS

ceiling lamps installation type material Aluminum Finish Matt painted Color White 62 W Power Lumen output - Full emission 3720 lm  $64 \times 64$  cm. **Dimensions** net weight 6,1 kg.

## Dama

**GRF12211** -  $64 \times 64$  cm. - 62 W - 3720 Im / 3000 K / CRI > 80

# Dama

**GRF12211** -  $64 \times 64$  cm. - 62 W - 3720 Im / 3000 K / CRI > 80