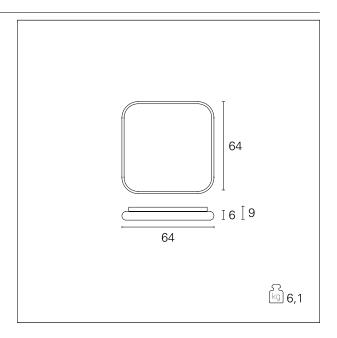

#### PRODUCTS CHARACTERISTICS

ceiling lamps installation type material Aluminum Finish Matt painted Color White 62 W Power Lumen output - Full emission 3720 lm  $64 \times 64$  cm. **Dimensions** net weight 6,1 kg.