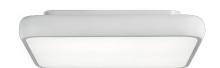

### **DESCRIPTION**

Designed in a square shape, Dama is made of matt white or matt black painted aluminium; it is equipped with an opal diffusing screen in PMMA and, thanks to the SMD LED sources integrated in the body of the luminaire, it lights up perfectly evenly; Dama allows to obtain soft and diffused down light effects and is therefore particularly suitable for illuminating indoor ambients with uniform light, perfectly distributed and free of harsh shadows. Dama is complete with drivers integrated into the body of the device and is available in versions On/Off controlled or dimmable 1...10 V, Push, DALI controlled. The range is completed by versions for permanent emergency light with 1 hour autonomy, ignition time 0.5 sec. and charging time 24 h.

#### PRODUCTS CHARACTERISTICS

ceiling lamps installation type material Aluminum Finish Matt painted Color White 62 W Power Lumen output - Full emission 3720 lm  $64 \times 64$  cm. **Dimensions** net weight 6,1 kg.