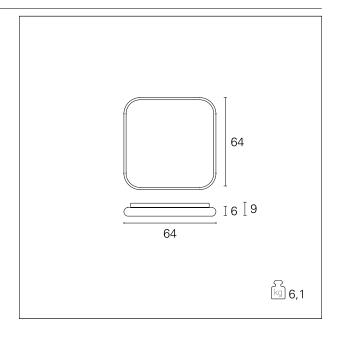

#### PRODUCTS CHARACTERISTICS

ceiling lamps installation type material Aluminum Finish Matt painted Color White 62 W Power Lumen output - Full emission 3720 lm  $64 \times 64 \text{ cm}$ . **Dimensions** net weight 6,1 kg.

#### Dama

**GRF12211H1** -  $64 \times 64$  cm. - 62 W - 3720 Im / 3000 K / CRI > 80

## Dama

**GRF12211H1** -  $64 \times 64$  cm. - 62 W - 3720 Im / 3000 K / CRI > 80

# Dama

**GRF12211H1** -  $64 \times 64$  cm. - 62 W - 3720 Im / 3000 K / CRI > 80