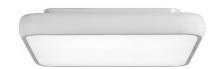

#### **DESCRIPTION**

Designed in a square shape, Dama is made of matt white or matt black painted aluminium; it is equipped with an opal diffusing screen in PMMA and, thanks to the SMD LED sources integrated in the body of the luminaire, it lights up perfectly evenly; Dama allows to obtain soft and diffused down light effects and is therefore particularly suitable for illuminating indoor ambients with uniform light, perfectly distributed and free of harsh shadows. Dama is complete with drivers integrated into the body of the device and is available in versions On/Off controlled or dimmable 1...10 V, Push, DALI controlled. The range is completed by versions for permanent emergency light with 1 hour autonomy, ignition time 0.5 sec. and charging time 24 h.

#### PRODUCTS CHARACTERISTICS

ceiling lamps installation type material Aluminum Finish Matt painted Color White 62 W Power Lumen output - Full emission 3720 lm  $64 \times 64 \text{ cm}$ . **Dimensions** net weight 6,1 kg.