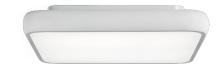

### **DESCRIPTION**

Designed in a square shape, Dama is made of matt white or matt black painted aluminium; it is equipped with an opal diffusing screen in PMMA and, thanks to the SMD LED sources integrated in the body of the luminaire, it lights up perfectly evenly; Dama allows to obtain soft and diffused down light effects and is therefore particularly suitable for illuminating indoor ambients with uniform light, perfectly distributed and free of harsh shadows. Dama is complete with drivers integrated into the body of the device and is available in versions On/Off controlled or dimmable 1...10 V, Push, DALI controlled. The range is completed by versions for permanent emergency light with 1 hour autonomy, ignition time 0.5 sec. and charging time 24 h.

#### PRODUCTS CHARACTERISTICS

ceiling lamps installation type material Aluminum **Finish** Matt painted Color White 62 W Power Lumen output - Full emission 3720 lm  $64 \times 64 \text{ cm}$ . **Dimensions** net weight 6,1 kg.