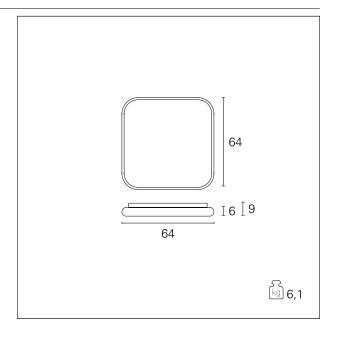

#### PRODUCTS CHARACTERISTICS

ceiling lamps installation type material Aluminum **Finish** Matt painted Color White 62 W Power Lumen output - Full emission 3720 lm  $64 \times 64 \text{ cm}$ . **Dimensions** net weight 6,1 kg.