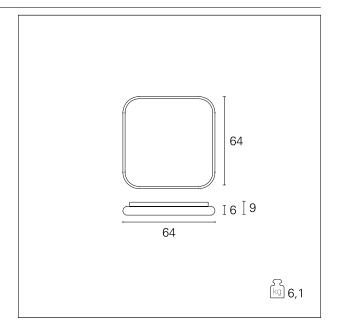

#### PRODUCTS CHARACTERISTICS

ceiling lamps installation type material Aluminum Finish Matt painted Color White 62 W Power Lumen output - Full emission 3720 lm  $64 \times 64$  cm. **Dimensions** net weight 6,1 kg.