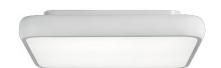

#### **DESCRIPTION**

Designed in a square shape, Dama is made of matt white or matt black painted aluminium; it is equipped with an opal diffusing screen in PMMA and, thanks to the SMD LED sources integrated in the body of the luminaire, it lights up perfectly evenly; Dama allows to obtain soft and diffused down light effects and is therefore particularly suitable for illuminating indoor ambients with uniform light, perfectly distributed and free of harsh shadows. Dama is complete with drivers integrated into the body of the device and is available in versions On/Off controlled or dimmable 1...10 V, Push, DALI controlled. The range is completed by versions for permanent emergency light with 1 hour autonomy, ignition time 0.5 sec. and charging time 24 h.

#### PRODUCTS CHARACTERISTICS

ceiling lamps installation type material Aluminum Finish Matt painted Color White 62 W Power Lumen output - Full emission 3720 lm  $64 \times 64$  cm. **Dimensions** net weight 6,1 kg.