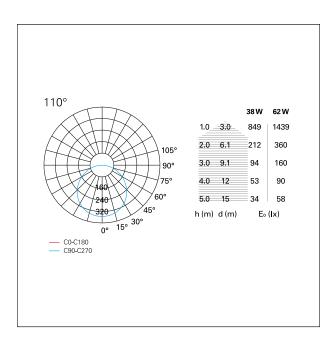

painted Color White 62 W Power Lumen output - Full emission 3720 lm  $64 \times 64$  cm. **Dimensions** net weight 6,1 kg.



#### **ELECTRICAL CHARACTERISTICS**

feeding 220÷240 V
driver Casambi
Insulation class Class I

# MECHANICAL CHARACTERISTICS

product IP rate IP20





# Dama

**GRF12211CA** -  $64 \times 64$  cm. - 62 W - 3720 Im / 3000 K / CRI > 80 M

### **ENERGY CLASSIFICATION**



contains built-in LED lamps.



The lamps cannot be changed

#### LED SOURCE DETAILS

led source type Light source connection Light temperature CRI

**SMD Led** LED 3000 K CRI > 80

# **DRIVER CHARACTERISTICS**

driver Casambi

#### LIGHTING DETAILS

luminous effect optic

diffused light 110°

# **PHOTOMETRIC**





# Dama

**GRF12211CA** -  $64 \times 64$  cm. - 62 W - 3720 lm / 3000 K / CRI > 80