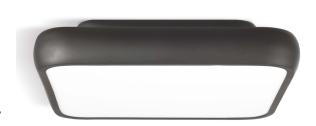

#### **DESCRIPTION**

Designed in a square shape, Dama is made of matt white or matt black painted aluminium; it is equipped with an opal diffusing screen in PMMA and, thanks to the SMD LED sources integrated in the body of the luminaire, it lights up perfectly evenly; Dama allows to obtain soft and diffused down light effects and is therefore particularly suitable for illuminating indoor ambients with uniform light, perfectly distributed and free of harsh shadows. Dama is complete with drivers integrated into the body of the device and is available in versions On/Off controlled or dimmable 1...10 V, Push, DALI controlled. The range is completed by versions for permanent emergency light with 1 hour autonomy, ignition time 0.5 sec. and charging time 24 h.

#### PRODUCTS CHARACTERISTICS

ceiling lamps installation type material Aluminum Matt painted Finish Color Black 38 W Power Lumen output - Full emission 2280 lm  $42 \times 42$  cm. **Dimensions** net weight 3,8 kg.