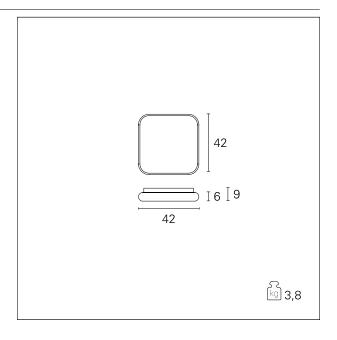

#### Dama

**GRF12121** -  $42 \times 42$  cm. - 38 W - 2280 Im / 3000 K / CRI > 80

#### PRODUCTS CHARACTERISTICS

ceiling lamps installation type material Aluminum Matt painted Finish Color Black 38 W Power Lumen output - Full emission 2280 lm  $42 \times 42$  cm. **Dimensions** net weight 3,8 kg.