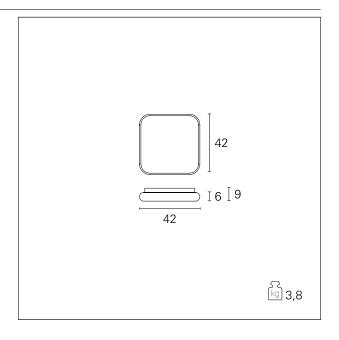

### Dama

**GRF12121PD** -  $42 \times 42$  cm. - 38 W - 2280 Im / 3000 K / CRI > 80

#### PRODUCTS CHARACTERISTICS

ceiling lamps installation type material Aluminum Matt painted **Finish** Color Black 38 W Power Lumen output - Full emission 2280 lm  $42 \times 42$  cm. **Dimensions** net weight 3,8 kg.

## Dama

**GRF12121PD** -  $42 \times 42$  cm. - 38 W - 2280 Im / 3000 K / CRI > 80

# Dama

**GRF12121PD** -  $42 \times 42$  cm. - 38 W - 2280 Im / 3000 K / CRI > 80