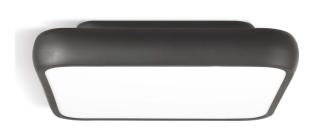

### **DESCRIPTION**

Designed in a square shape, Dama is made of matt white or matt black painted aluminium; it is equipped with an opal diffusing screen in PMMA and, thanks to the SMD LED sources integrated in the body of the luminaire, it lights up perfectly evenly; Dama allows to obtain soft and diffused down light effects and is therefore particularly suitable for illuminating indoor ambients with uniform light, perfectly distributed and free of harsh shadows. Dama is complete with drivers integrated into the body of the device and is available in versions On/Off controlled or dimmable 1...10 V, Push, DALI controlled. The range is completed by versions for permanent emergency light with 1 hour autonomy, ignition time 0.5 sec. and charging time 24 h.

#### PRODUCTS CHARACTERISTICS

ceiling lamps installation type material Aluminum Matt painted **Finish** Color Black 38 W Power Lumen output - Full emission 2280 lm  $42 \times 42$  cm. **Dimensions** net weight 3,8 kg.