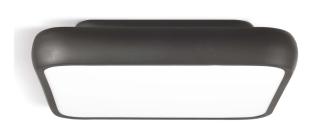

### **DESCRIPTION**

Designed in a square shape, Dama is made of matt white or matt black painted aluminium; it is equipped with an opal diffusing screen in PMMA and, thanks to the SMD LED sources integrated in the body of the luminaire, it lights up perfectly evenly; Dama allows to obtain soft and diffused down light effects and is therefore particularly suitable for illuminating indoor ambients with uniform light, perfectly distributed and free of harsh shadows. Dama is complete with drivers integrated into the body of the device and is available in versions On/Off controlled or dimmable 1...10 V, Push, DALI controlled. The range is completed by versions for permanent emergency light with 1 hour autonomy, ignition time 0.5 sec. and charging time 24 h.

#### PRODUCTS CHARACTERISTICS

ceiling lamps installation type material Aluminum Matt painted Finish Color Black 38 W Power Lumen output - Full emission 2280 lm  $42 \times 42$  cm. **Dimensions** net weight 3,8 kg.