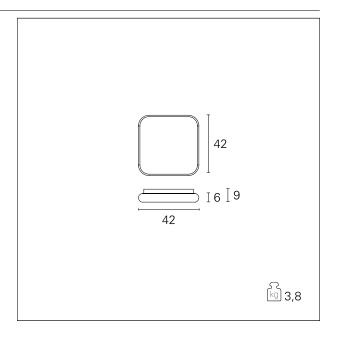

### Dama

**GRF12121H1** -  $42 \times 42$  cm. - 38 W - 2280 Im / 3000 K / CRI > 80

#### PRODUCTS CHARACTERISTICS

ceiling lamps installation type material Aluminum Matt painted Finish Color Black 38 W Power Lumen output - Full emission 2280 lm  $42 \times 42$  cm. **Dimensions** net weight 3,8 kg.