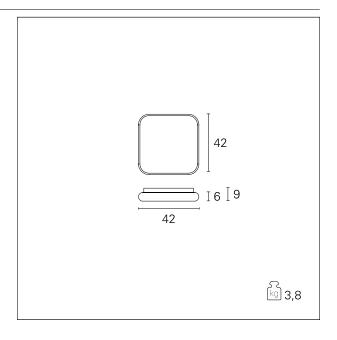

#### PRODUCTS CHARACTERISTICS

ceiling lamps installation type material Aluminum **Finish** Matt painted Color Black 38 W Power Lumen output - Full emission 2280 lm  $42 \times 42$  cm. **Dimensions** net weight 3,8 kg.