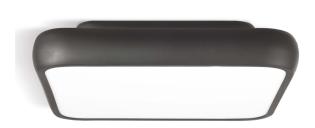

### **DESCRIPTION**

Designed in a square shape, Dama is made of matt white or matt black painted aluminium; it is equipped with an opal diffusing screen in PMMA and, thanks to the SMD LED sources integrated in the body of the luminaire, it lights up perfectly evenly; Dama allows to obtain soft and diffused down light effects and is therefore particularly suitable for illuminating indoor ambients with uniform light, perfectly distributed and free of harsh shadows. Dama is complete with drivers integrated into the body of the device and is available in versions On/Off controlled or dimmable 1...10 V, Push, DALI controlled. The range is completed by versions for permanent emergency light with 1 hour autonomy, ignition time 0.5 sec. and charging time 24 h.

#### PRODUCTS CHARACTERISTICS

ceiling lamps installation type material Aluminum **Finish** Matt painted Color Black 38 W Power Lumen output - Full emission 2280 lm  $42 \times 42$  cm. **Dimensions** net weight 3,8 kg.