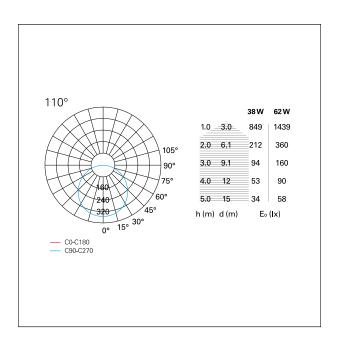

wer Lumen output - Full emission 2280 lm  $42 \times 42$  cm. **Dimensions** net weight 3,8 kg.



#### **ELECTRICAL CHARACTERISTICS**

feeding 220÷240 V

driver 1...10 / Push / DALI

Insulation class Class I

## MECHANICAL CHARACTERISTICS

product IP rate IP20





## Dama

**GRF12121DM** -  $42 \times 42$  cm. - 38 W - 2280 Im / 3000 K / CRI > 80

### **ENERGY CLASSIFICATION**



contains built-in LED lamps.



The lamps cannot be changed

### LED SOURCE DETAILS

led source type Light source connection Light temperature CRI

**SMD Led** LED 3000 K CRI > 80

## **DRIVER CHARACTERISTICS**

driver 1...10 / Push / DALI

### LIGHTING DETAILS

luminous effect optic

diffused light 110°

## **PHOTOMETRIC**





# Dama

**GRF12121DM** -  $42 \times 42$  cm. - 38 W - 2280 Im / 3000 K / CRI > 80