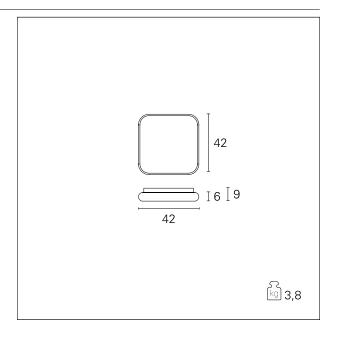

#### Dama

**GRF12121CA** -  $42 \times 42$  cm. - 38 W - 2280 Im / 3000 K / CRI > 80

#### PRODUCTS CHARACTERISTICS

ceiling lamps installation type material Aluminum Finish Matt painted Color Black 38 W Power Lumen output - Full emission 2280 lm  $42 \times 42$  cm. **Dimensions** net weight 3,8 kg.

## Dama

**GRF12121CA** -  $42 \times 42$  cm. - 38 W - 2280 Im / 3000 K / CRI > 80

# Dama

**GRF12121CA** -  $42 \times 42$  cm. - 38 W - 2280 Im / 3000 K / CRI > 80