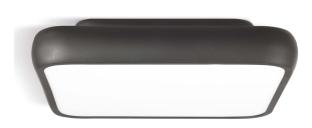

#### **DESCRIPTION**

Designed in a square shape, Dama is made of matt white or matt black painted aluminium; it is equipped with an opal diffusing screen in PMMA and, thanks to the SMD LED sources integrated in the body of the luminaire, it lights up perfectly evenly; Dama allows to obtain soft and diffused down light effects and is therefore particularly suitable for illuminating indoor ambients with uniform light, perfectly distributed and free of harsh shadows. Dama is complete with drivers integrated into the body of the device and is available in versions On/Off controlled or dimmable 1...10 V, Push, DALI controlled. The range is completed by versions for permanent emergency light with 1 hour autonomy, ignition time 0.5 sec. and charging time 24 h.

#### PRODUCTS CHARACTERISTICS

ceiling lamps installation type material Aluminum Finish Matt painted Color Black 38 W Power Lumen output - Full emission 2280 lm  $42 \times 42$  cm. **Dimensions** net weight 3,8 kg.