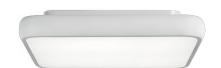

### **DESCRIPTION**

Designed in a square shape, Dama is made of matt white or matt black painted aluminium; it is equipped with an opal diffusing screen in PMMA and, thanks to the SMD LED sources integrated in the body of the luminaire, it lights up perfectly evenly; Dama allows to obtain soft and diffused down light effects and is therefore particularly suitable for illuminating indoor ambients with uniform light, perfectly distributed and free of harsh shadows. Dama is complete with drivers integrated into the body of the device and is available in versions On/Off controlled or dimmable 1...10 V, Push, DALI controlled. The range is completed by versions for permanent emergency light with 1 hour autonomy, ignition time 0.5 sec. and charging time 24 h.

#### PRODUCTS CHARACTERISTICS

ceiling lamps installation type material Aluminum Finish Matt painted Color White 38 W Power Lumen output - Full emission 2280 lm  $42 \times 42$  cm. **Dimensions** net weight 3,8 kg.