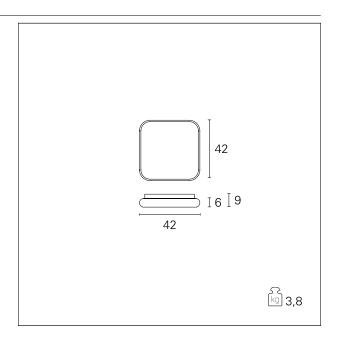

#### PRODUCTS CHARACTERISTICS

ceiling lamps installation type material Aluminum Finish Matt painted Color White 38 W Power Lumen output - Full emission 2280 lm  $42 \times 42$  cm. **Dimensions** net weight 3,8 kg.