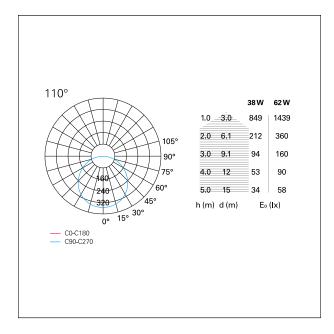

### LED SOURCE DETAILS

| led source type<br>Light source connection<br>Light temperature<br>CRI | SMD Led<br>LED<br>3000 K<br>CRI > 80 |  |
|------------------------------------------------------------------------|--------------------------------------|--|
| DRIVER CHARACTERISTICS                                                 |                                      |  |
| driver                                                                 | Pan Digital                          |  |
| LIGHTING DETAILS                                                       |                                      |  |
| luminous effect<br>optic                                               | diffused light<br>110°               |  |
| PHOTOMETRIC                                                            |                                      |  |

### PHOTOMETRIC