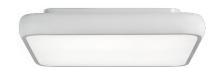

#### **DESCRIPTION**

Designed in a square shape, Dama is made of matt white or matt black painted aluminium; it is equipped with an opal diffusing screen in PMMA and, thanks to the SMD LED sources integrated in the body of the luminaire, it lights up perfectly evenly; Dama allows to obtain soft and diffused down light effects and is therefore particularly suitable for illuminating indoor ambients with uniform light, perfectly distributed and free of harsh shadows. Dama is complete with drivers integrated into the body of the device and is available in versions On/Off controlled or dimmable 1...10 V, Push, DALI controlled. The range is completed by versions for permanent emergency light with 1 hour autonomy, ignition time 0.5 sec. and charging time 24 h.

#### PRODUCTS CHARACTERISTICS

ceiling lamps installation type material Aluminum Finish Matt painted Color White 38 W Power Lumen output - Full emission 2280 lm  $42 \times 42$  cm. **Dimensions** net weight 3,8 kg.