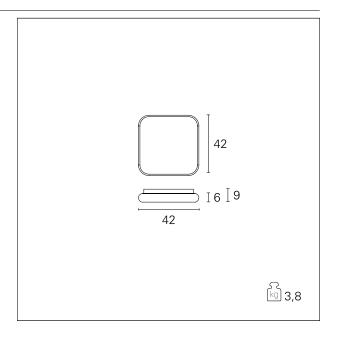

#### PRODUCTS CHARACTERISTICS

ceiling lamps installation type material Aluminum Finish Matt painted Color White 38 W Power Lumen output - Full emission 2280 lm  $42 \times 42$  cm. **Dimensions** net weight 3,8 kg.