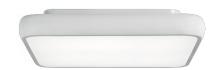

### **DESCRIPTION**

Designed in a square shape, Dama is made of matt white or matt black painted aluminium; it is equipped with an opal diffusing screen in PMMA and, thanks to the SMD LED sources integrated in the body of the luminaire, it lights up perfectly evenly; Dama allows to obtain soft and diffused down light effects and is therefore particularly suitable for illuminating indoor ambients with uniform light, perfectly distributed and free of harsh shadows. Dama is complete with drivers integrated into the body of the device and is available in versions On/Off controlled or dimmable 1...10 V, Push, DALI controlled. The range is completed by versions for permanent emergency light with 1 hour autonomy, ignition time 0.5 sec. and charging time 24 h.

#### PRODUCTS CHARACTERISTICS

ceiling lamps installation type material Aluminum **Finish** Matt painted Color White 38 W Power Lumen output - Full emission 2280 lm  $42 \times 42$  cm. **Dimensions** net weight 3,8 kg.