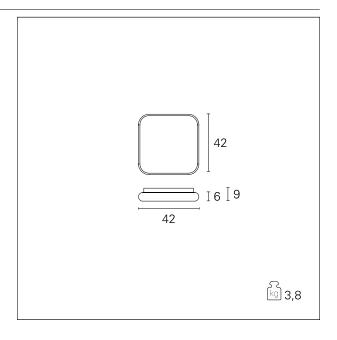

### Dama

**GRF12111DM** -  $42 \times 42$  cm. - 38 W - 2280 Im / 3000 K / CRI > 80

#### PRODUCTS CHARACTERISTICS

ceiling lamps installation type material Aluminum **Finish** Matt painted Color White 38 W Power Lumen output - Full emission 2280 lm  $42 \times 42$  cm. **Dimensions** net weight 3,8 kg.