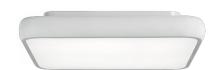

### **DESCRIPTION**

Designed in a square shape, Dama is made of matt white or matt black painted aluminium; it is equipped with an opal diffusing screen in PMMA and, thanks to the SMD LED sources integrated in the body of the luminaire, it lights up perfectly evenly; Dama allows to obtain soft and diffused down light effects and is therefore particularly suitable for illuminating indoor ambients with uniform light, perfectly distributed and free of harsh shadows. Dama is complete with drivers integrated into the body of the device and is available in versions On/Off controlled or dimmable 1...10 V, Push, DALI controlled. The range is completed by versions for permanent emergency light with 1 hour autonomy, ignition time 0.5 sec. and charging time 24 h.

#### PRODUCTS CHARACTERISTICS

ceiling lamps installation type material Aluminum Finish Matt painted Color White 38 W Power Lumen output - Full emission 2280 lm  $42 \times 42$  cm. **Dimensions** net weight 3,8 kg.