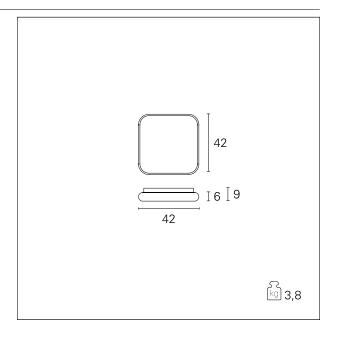

### Dama

**GRF12111CA** -  $42 \times 42$  cm. - 38 W - 2280 Im / 3000 K / CRI > 80

#### PRODUCTS CHARACTERISTICS

ceiling lamps installation type material Aluminum Finish Matt painted Color White 38 W Power Lumen output - Full emission 2280 lm  $42 \times 42$  cm. **Dimensions** net weight 3,8 kg.