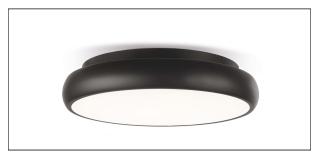

### DESCRIPTION

Play is an aluminium ceiling mounted luminaire in matt white or matt black color painted, equipped with a diffusing opal PMMA screen. Thanks to the SMD LED sources integrated in the body of the device, the lower screen lights up perfectly evenly; Play allows to obtain soft and diffused down light effects and is therefore particularly suitable for illuminating indoor ambients with uniform light, perfectly distributed and free of harsh shadows. Play is complete with drivers integrated into the body of the device and is available in versions OnOff controlled or dimmable 1 ... 10V, Push, DALI controlled. The range is completed by versions for permanent emergency light with 1 hour autonomy, ignition time 0.5 sec. and recharging time 24 h.

#### **PRODUCTS CHARACTERISTICS**

| installation type            | ceiling lamps |        |
|------------------------------|---------------|--------|
| material                     | Aluminum      |        |
| Finish                       | Painted       |        |
| Color                        | Black         |        |
| Power                        | 100 W         |        |
| Lumen output - Full emission | 6000 lm       |        |
| Diameter                     | ø 81 cm.      |        |
| net weight                   | 7,7 kg.       |        |
|                              |               | Ø 81   |
|                              |               | kg 7,7 |