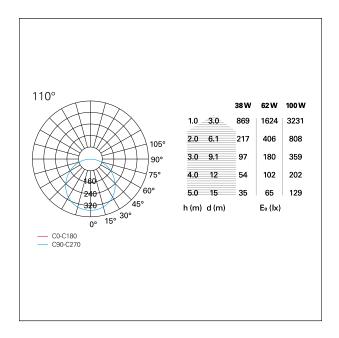

### LED SOURCE DETAILS

| SMD Led<br>LED<br>3000 K<br>CRI > 80 |
|--------------------------------------|
| 3000 K                               |
|                                      |
| CRI > 80                             |
|                                      |
|                                      |
|                                      |
| On / Off                             |
|                                      |
|                                      |
| diffused light                       |
| 110°                                 |
|                                      |
|                                      |
| •                                    |