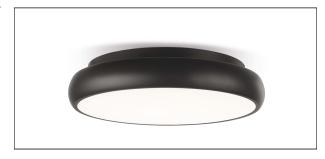

#### **DESCRIPTION**

Play is an aluminium ceiling mounted luminaire in matt white or matt black color painted, equipped with a diffusing opal PMMA screen. Thanks to the SMD LED sources integrated in the body of the device, the lower screen lights up perfectly evenly; Play allows to obtain soft and diffused down light effects and is therefore particularly suitable for illuminating indoor ambients with uniform light, perfectly distributed and free of harsh shadows. Play is complete with drivers integrated into the body of the device and is available in versions OnOff controlled or dimmable 1 ... 10V, Push, DALI controlled. The range is completed by versions for permanent emergency light with 1 hour autonomy, ignition time 0.5 sec. and recharging time 24 h.

#### PRODUCTS CHARACTERISTICS

ceiling lamps installation type **Aluminum** material Finish **Painted** Color Black 100 W Power Lumen output - Full emission 6000 lm ø 81 cm. Diameter net weight 7,7 kg.