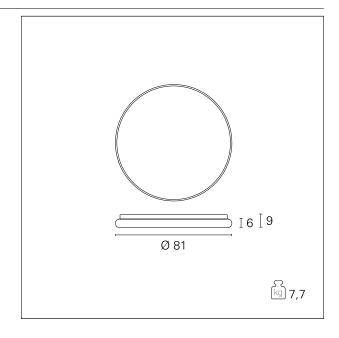

#### PRODUCTS CHARACTERISTICS

ceiling lamps installation type **Aluminum** material Finish **Painted** Color Black 100 W Power Lumen output - Full emission 6000 lm ø 81 cm. Diameter net weight 7,7 kg.