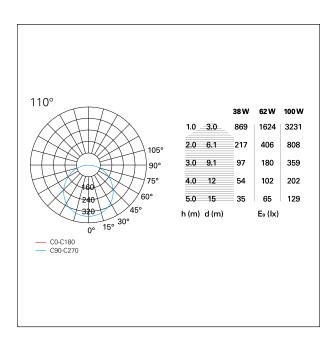

ainted** Color Black 100 W Power Lumen output - Full emission 6000 lm ø 81 cm. Diameter net weight 7,7 kg.



## **ELECTRICAL CHARACTERISTICS**

feeding 220÷240 V
driver Pan Digital
Insulation class Class I

## MECHANICAL CHARACTERISTICS

product IP rate IP20





## Play

**GRF11321PD** -  $\emptyset$  81 cm. - 100 W - 6000 lm / 3000 K / CRI > 80

#### **ENERGY CLASSIFICATION**



contains built-in LED lamps.



The lamps cannot be changed

#### LED SOURCE DETAILS

led source type Light source connection Light temperature CRI

**SMD Led LED** 3000 K CRI > 80

### **DRIVER CHARACTERISTICS**

driver **Pan Digital** 

#### LIGHTING DETAILS

luminous effect optic

diffused light 110°

## **PHOTOMETRIC**





# Play

**GRF11321PD** -  $\emptyset$  81 cm. - 100 W - 6000 lm / 3000 K / CRI > 80