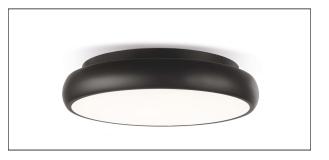

### DESCRIPTION

Play is an aluminium ceiling mounted luminaire in matt white or matt black color painted, equipped with a diffusing opal PMMA screen. Thanks to the SMD LED sources integrated in the body of the device, the lower screen lights up perfectly evenly; Play allows to obtain soft and diffused down light effects and is therefore particularly suitable for illuminating indoor ambients with uniform light, perfectly distributed and free of harsh shadows. Play is complete with drivers integrated into the body of the device and is available in versions OnOff controlled or dimmable 1 ... 10V, Push, DALI controlled. The range is completed by versions for permanent emergency light with 1 hour autonomy, ignition time 0.5 sec. and recharging time 24 h.

### **PRODUCTS CHARACTERISTICS**

| installation type            | ceiling lamps |          |
|------------------------------|---------------|----------|
| material                     | Aluminum      |          |
| Finish                       | Painted       |          |
| Color                        | Black         |          |
| Power                        | 100 W         |          |
| Lumen output – Full emission | 6000 lm       |          |
| Diameter                     | ø 81 cm.      |          |
| net weight                   | 7,7 kg.       |          |
|                              |               |          |
|                              |               | I 6 [ 9  |
|                              |               | Ø 81     |
|                              |               | [kg] 7,7 |