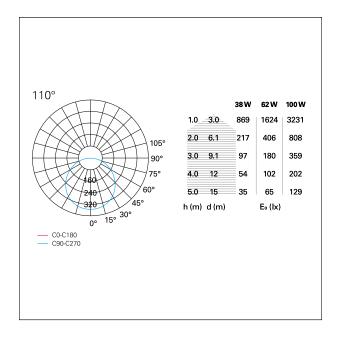

## LED SOURCE DETAILS

| led source type<br>Light source connection<br>Light temperature<br>CRI | SMD Led<br>LED<br>3000 K<br>CRI > 80 |
|------------------------------------------------------------------------|--------------------------------------|
| DRIVER CHARACTERISTICS                                                 |                                      |
| driver                                                                 | Emergenza 1 h.                       |
| LIGHTING DETAILS                                                       |                                      |
|                                                                        |                                      |

### PHOTOMETRIC



# Play

**GRF11321H1** - ø 81 cm. - 100 W - 6000 lm / 3000 K / CRI > 80