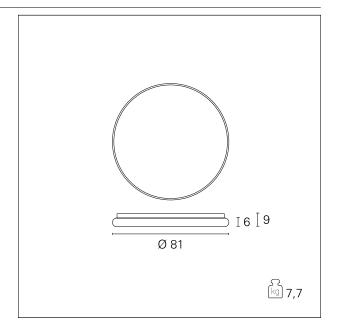

#### PRODUCTS CHARACTERISTICS

ceiling lamps installation type **Aluminum** material Finish **Painted** Color Black 100 W Power Lumen output - Full emission 6000 lm ø 81 cm. Diameter net weight 7,7 kg.