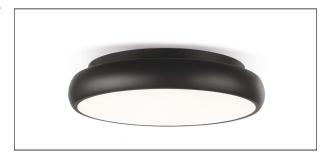

#### **DESCRIPTION**

Play is an aluminium ceiling mounted luminaire in matt white or matt black color painted, equipped with a diffusing opal PMMA screen. Thanks to the SMD LED sources integrated in the body of the device, the lower screen lights up perfectly evenly; Play allows to obtain soft and diffused down light effects and is therefore particularly suitable for illuminating indoor ambients with uniform light, perfectly distributed and free of harsh shadows. Play is complete with drivers integrated into the body of the device and is available in versions OnOff controlled or dimmable 1 ... 10V, Push, DALI controlled. The range is completed by versions for permanent emergency light with 1 hour autonomy, ignition time 0.5 sec. and recharging time 24 h.

#### PRODUCTS CHARACTERISTICS

ceiling lamps installation type **Aluminum** material Finish **Painted** Color Black 100 W Power Lumen output - Full emission 6000 lm ø 81 cm. Diameter net weight 7,7 kg.