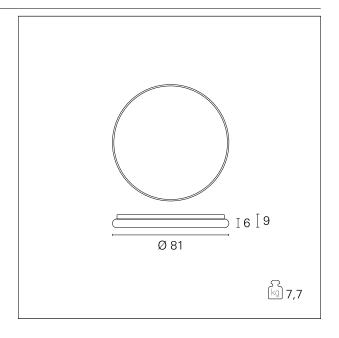

#### PRODUCTS CHARACTERISTICS

| installation type            | ceiling lamps |
|------------------------------|---------------|
| material                     | Aluminum      |
| Finish                       | Painted       |
| Color                        | White         |
| Power                        | 100 W         |
| Lumen output - Full emission | 6000 lm       |
| Diameter                     | ø 81 cm.      |
| net weight                   | 7.7 kg.       |